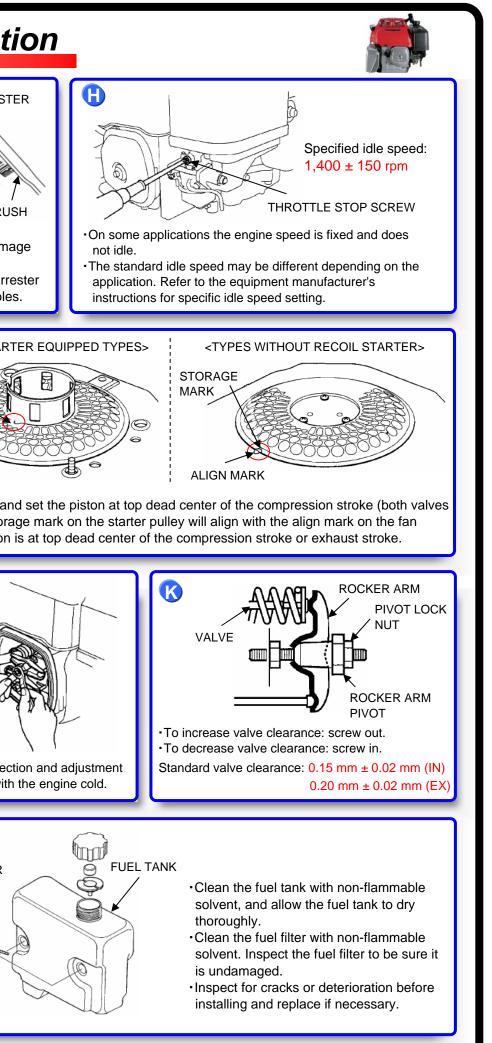

## **GXV340-GXV390** Maintenance Information

| REGULAR SERVICE PERIOD (3)<br>Perform at every indicated month or operating<br>hour interval, whichever comes first. |                | Each Use                                 | First<br>Month<br>or<br>20 Hrs. | Every<br>3 Months<br>or<br>50 Hrs. | Every<br>6 Months<br>or<br>100 Hrs. | Every<br>Year<br>or<br>200 Hrs. |
|----------------------------------------------------------------------------------------------------------------------|----------------|------------------------------------------|---------------------------------|------------------------------------|-------------------------------------|---------------------------------|
| ITEM                                                                                                                 | Check level    | •                                        |                                 |                                    |                                     |                                 |
| Engine oil                                                                                                           | B Change       | •                                        | •                               |                                    | •                                   |                                 |
| Air cleaner C D                                                                                                      | Check          | •                                        |                                 |                                    |                                     |                                 |
|                                                                                                                      | D Clean        |                                          |                                 | • (1)                              |                                     |                                 |
|                                                                                                                      | Replace        |                                          |                                 |                                    |                                     | • (*)                           |
| Spark plug                                                                                                           | Check-adjust   |                                          |                                 |                                    | ۲                                   |                                 |
|                                                                                                                      | Replace        |                                          |                                 |                                    |                                     | •                               |
| Spark arrester<br>(applicable types)                                                                                 | G Clean        |                                          |                                 |                                    | • (4)                               |                                 |
| Idle speed                                                                                                           | H Check-adjust |                                          |                                 |                                    |                                     | • (2)                           |
| Valve clearance                                                                                                      | K Check-adjust |                                          |                                 |                                    |                                     | • (2)                           |
| Combustion chamber                                                                                                   | Clean          | After every 250 Hrs. (2)                 |                                 |                                    |                                     |                                 |
| Fuel tank and filter                                                                                                 | Clean          |                                          |                                 |                                    |                                     | • (2)                           |
| Fuel tube                                                                                                            | Check          | Every 2 years (Replace if necessary) (2) |                                 |                                    |                                     |                                 |

(\*) Replace paper element type only.

(1) Service more frequently when used in dusty areas.

(2) These items should be serviced by your Honda servicing dealer, unless you have the proper tools and are mechanically proficient.

Refer to the Honda shop manual for servicing procedures.

(3) For commercial use, log hours of operation to determine proper maintenance intervals.

(4) In Europe and other countries where the machinery directive 2006/42/EC is enforced, this cleaning should be done by your servicing dealer.