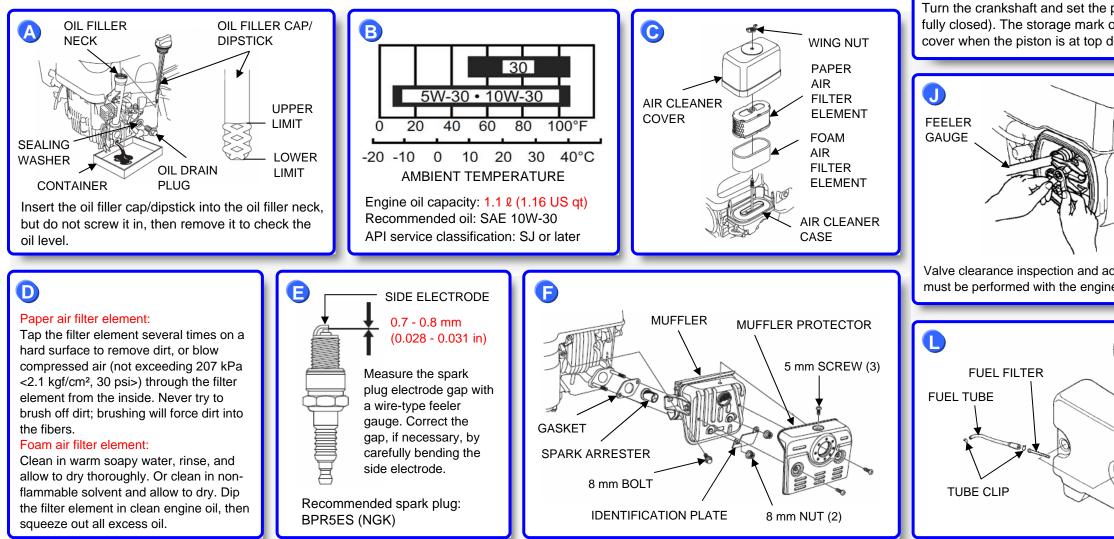

## **GXV340-GXV390** Maintenance Information

| REGULAR SERVICE PERIOD (3)<br>Perform at every indicated month or operating<br>hour interval, whichever comes first. |                | Each Use                                 | First<br>Month<br>or<br>20 Hrs. | Every<br>3 Months<br>or<br>50 Hrs. | Every<br>6 Months<br>or<br>100 Hrs. | Every<br>Year<br>or<br>200 Hrs. |
|----------------------------------------------------------------------------------------------------------------------|----------------|------------------------------------------|---------------------------------|------------------------------------|-------------------------------------|---------------------------------|
| ITEM                                                                                                                 | Check level    | •                                        |                                 |                                    |                                     |                                 |
| Engine oil                                                                                                           | B Change       | •                                        | •                               |                                    | •                                   |                                 |
| Air cleaner C D                                                                                                      | Check          | •                                        |                                 |                                    |                                     |                                 |
|                                                                                                                      | D Clean        |                                          |                                 | • (1)                              |                                     |                                 |
|                                                                                                                      | Replace        |                                          |                                 |                                    |                                     | • (*)                           |
| Spark plug                                                                                                           | Check-adjust   |                                          |                                 |                                    | ۲                                   |                                 |
|                                                                                                                      | Replace        |                                          |                                 |                                    |                                     | •                               |
| Spark arrester<br>(applicable types)                                                                                 | G Clean        |                                          |                                 |                                    | • (4)                               |                                 |
| Idle speed                                                                                                           | H Check-adjust |                                          |                                 |                                    |                                     | • (2)                           |
| Valve clearance                                                                                                      | K Check-adjust |                                          |                                 |                                    |                                     | • (2)                           |
| Combustion chamber                                                                                                   | Clean          | After every 250 Hrs. (2)                 |                                 |                                    |                                     |                                 |
| Fuel tank and filter                                                                                                 | Clean          |                                          |                                 |                                    |                                     | • (2)                           |
| Fuel tube                                                                                                            | Check          | Every 2 years (Replace if necessary) (2) |                                 |                                    |                                     |                                 |

(\*) Replace paper element type only.

(1) Service more frequently when used in dusty areas.

(2) These items should be serviced by your Honda servicing dealer, unless you have the proper tools and are mechanically proficient.

Refer to the Honda shop manual for servicing procedures.

(3) For commercial use, log hours of operation to determine proper maintenance intervals.

(4) In Europe and other countries where the machinery directive 2006/42/EC is enforced, this cleaning should be done by your servicing dealer.