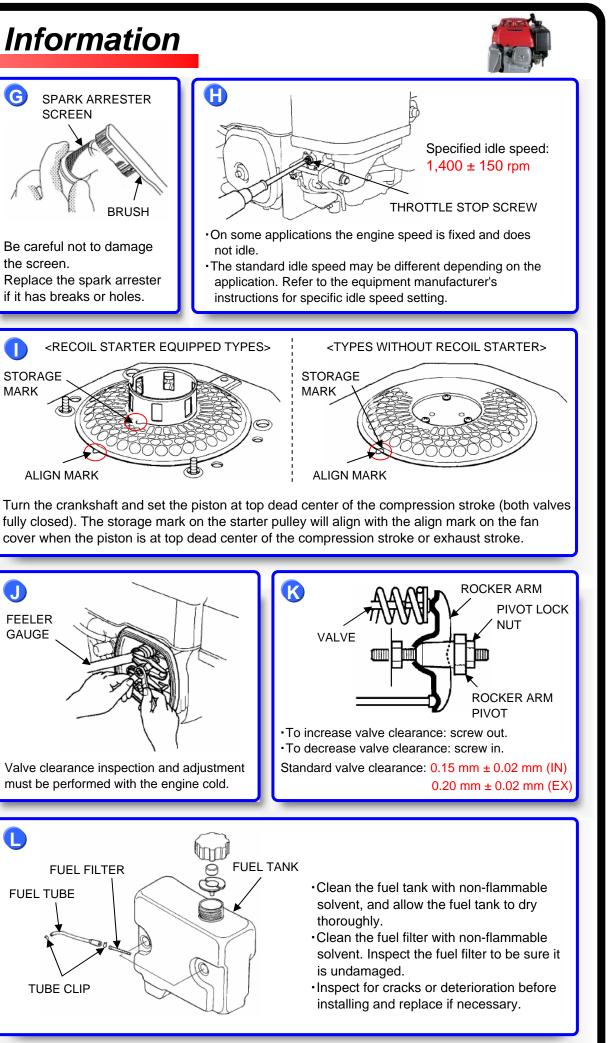

## **GXV340-GXV390** Maintenance Information

| REGULAR SERVICE PERIOD (3)<br>Perform at every indicated month or operating<br>hour interval, whichever comes first. |                | Each Use                                 | First<br>Month<br>or<br>20 Hrs. | Every<br>3 Months<br>or<br>50 Hrs. | Every<br>6 Months<br>or<br>100 Hrs. | Every<br>Year<br>or<br>200 Hrs. |
|----------------------------------------------------------------------------------------------------------------------|----------------|------------------------------------------|---------------------------------|------------------------------------|-------------------------------------|---------------------------------|
| ITEM                                                                                                                 | Check level    | •                                        |                                 |                                    |                                     |                                 |
| Engine oil                                                                                                           | B Change       | •                                        | •                               |                                    | •                                   |                                 |
| Air cleaner C D                                                                                                      | Check          | •                                        |                                 |                                    |                                     |                                 |
|                                                                                                                      | D Clean        |                                          |                                 | • (1)                              |                                     |                                 |
|                                                                                                                      | Replace        |                                          |                                 |                                    |                                     | • (*)                           |
| Spark plug                                                                                                           | Check-adjust   |                                          |                                 |                                    | ۲                                   |                                 |
|                                                                                                                      | Replace        |                                          |                                 |                                    |                                     | •                               |
| Spark arrester<br>(applicable types)                                                                                 | G Clean        |                                          |                                 |                                    | • (4)                               |                                 |
| Idle speed                                                                                                           | H Check-adjust |                                          |                                 |                                    |                                     | • (2)                           |
| Valve clearance                                                                                                      | K Check-adjust |                                          |                                 |                                    |                                     | • (2)                           |
| Combustion chamber                                                                                                   | Clean          | After every 250 Hrs. (2)                 |                                 |                                    |                                     |                                 |
| Fuel tank and filter                                                                                                 | Clean          |                                          |                                 |                                    |                                     | • (2)                           |
| Fuel tube                                                                                                            | Check          | Every 2 years (Replace if necessary) (2) |                                 |                                    |                                     |                                 |

(\*) Replace paper element type only.

(1) Service more frequently when used in dusty areas.

(2) These items should be serviced by your Honda servicing dealer, unless you have the proper tools and are mechanically proficient.

Refer to the Honda shop manual for servicing procedures.

(3) For commercial use, log hours of operation to determine proper maintenance intervals.

(4) In Europe and other countries where the machinery directive 2006/42/EC is enforced, this cleaning should be done by your servicing dealer.